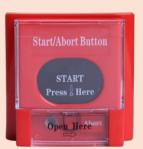

# VG-6753 Start/Abort Button

P-Code: 010101069

V-GREAT GLOBAL CORPORATION

Second Floor, Capital City, Independence Avenue, P.O. Box 1008, Victoria, Mahe, Seychelles

## **FEATURES**

- \* Utilizing emergency start and abort functions
- \* Two steps of activations and resettable with special key
- \* Plastic material of low profile
- \* Compatible with conventional gas extinguishing panel

### DESCRIPTION

VG-6753 Start/Abort Button, as a filed device of conventional gas extinguishing system, is used to manually start or stop gas release. It is designed for two access-levels and resettable with special key.