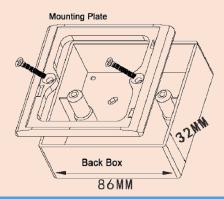

# VG-6753 Start/Abort Button

P-Code: 010101069

V-GREAT GLOBAL CORPORATION

Second Floor, Capital City, Independence Avenue, P.O. Box 1008, Victoria, Mahe, Seychelles

## **FEATURES**

- \* Utilizing emergency start and abort functions
- \* Two steps of activations and resettable with special key
- \* Plastic material of low profile
- \* Compatible with conventional gas extinguishing panel



### DESCRIPTION

VG-6753 Start/Abort Button, as a filed device of conventional gas extinguishing system, is used to manually start or stop gas release. It is designed for two access-levels and resettable with special key.

## DIMENSION



## **TECHNICAL DATA**

| Operating Voltage | DC22V-V30 | Temperature  | -10°C ~ 45°C    |
|-------------------|-----------|--------------|-----------------|
| Standby Current   | ≤0.4mA    | Humidity     | ≤95%RH (40±2°C) |
| Contact Capacity  | 24V/5A    | Installation | Wall-mount      |

Web: http://www.vgreatglobal.com/ Email:inquiry@vgreatglobal.com